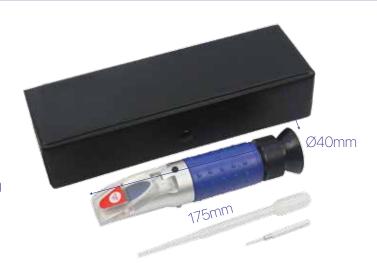

## Standard Package •

- ► Lighted Refractometer
- ▶ Pipette
- ► Screw driver for "0" setting
- ► Instruction manual
- ► Robust carrying case

QA Supplies LLC 1185 Pineridge Road Norfolk, VA 23502-2095

Phone: 800.472.7205 • Fax: 757.855.4155 • www.QAsupplies.com