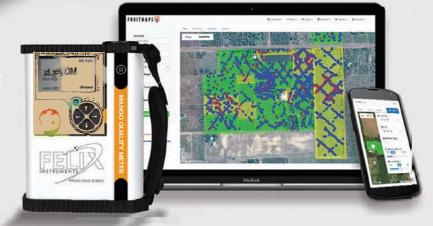

Body Heavy-duty aluminum body

**Dimensions** 7.1" x 4.75"W. 1.75" thick

Weight 1.05 kg

Paired with the revolutionary crop mapping software, Fruitmaps®, the Mango Quality Meter is a game-changer for the mango industry. Using a wi-fi connection, gathered data can be seamlessly

power to forecast harvest timing more accurately than ever before. In addition, the Mango Quality Meter gives QA professionals the ability to assess mango quality while in storage and retail outlets the capacity to accurately inspect product. Visit

uploaded to the cloud giving mango growers the

our website to learn more at www.felixinstruments.com.

FRUITMAPS