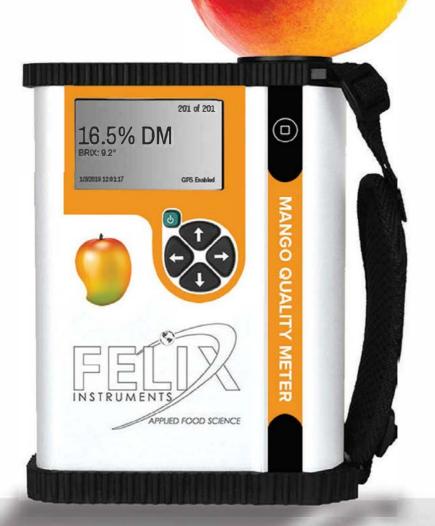

## **MANGO** QUALITY

- Remove guesswork and accurately predict crop harvest dates.
- Reduce waste and cut crop spoilage.
- Easy, out-of-the-box operation.

Using state-of-the-art NIR (near infrared) technology, the Mango Quality Meter precisely and non-destructively measures dry matter and Brix, the mango's key quality and ripeness indicators. This enables growers to accurately predict crop harvest dates, reduce guesswork and minimize spoilage, while increasing harvest predictability. Trusted by thousands of universities, research institutes and commercial producers worldwide, Felix Instruments now brings the power and utility of NIR technology to the mango industry.